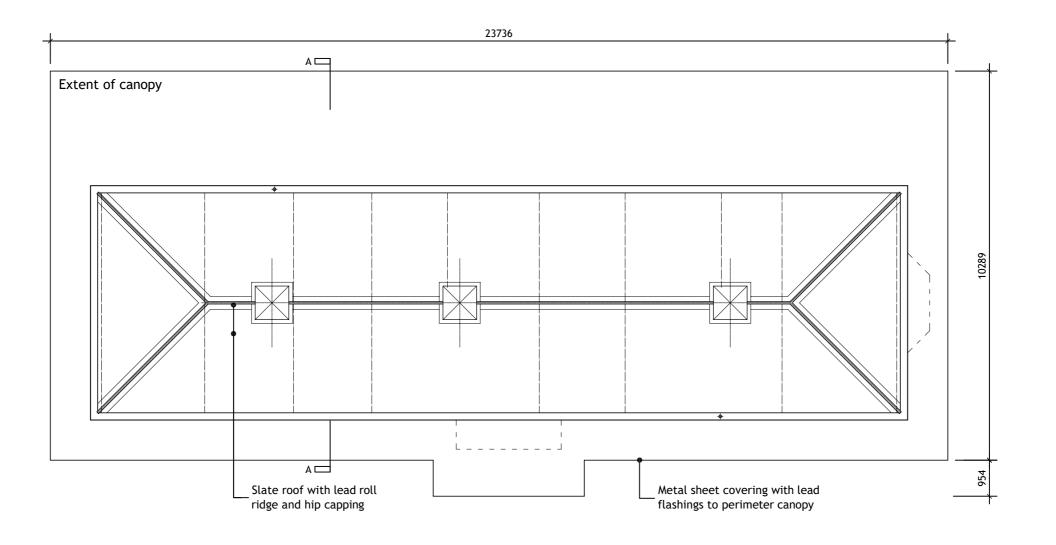

Site boundary fence

Revision P1: 21.11.20: Initial WIP issue. Revision P2: 06.12.20: Drawing renumbered.

Chimneys changed.

Revision P3: 12.12.20: Drawing renumbered. Revision P4: 31.12.20: Section line added.

## Notes:

Dimensions shown are indicative, to be adjusted based on existing recovered masonry.

| 0 ′ | 1 : | 2 : | 3 4 | 4 | 5 | 6m |
|-----|-----|-----|-----|---|---|----|
|     |     |     |     |   |   | ł  |

| project:        | Heyford Station Building<br>Reconstruction |
|-----------------|--------------------------------------------|
| drawing title:  | Proposed Roof Plan                         |
| scale:          | 1:100 @ A3                                 |
| date:           | 16.11.2020                                 |
| drawing number: | GW/3/190819                                |